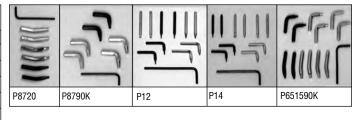

|   | P87     |
|---|---------|
| _ | PL1450K |
|   | PL1465K |

| Tip Kits |                            |              |                |  |  |  |
|----------|----------------------------|--------------|----------------|--|--|--|
| Part No. | Description                | Wt. Ea. Lbs. | Std. Pkg. Qty. |  |  |  |
| P12K     | Tip Kit for P1221 & P1421  |              |                |  |  |  |
| P14K     | Tip Kit for P1234 & PP1434 |              |                |  |  |  |
| P651590K | Tip Kit for P65 & P75      |              |                |  |  |  |
| P8720K   | Tip Kit 20° for P87        |              |                |  |  |  |
| P8790K   | Tip Kit 90° for P87        |              |                |  |  |  |