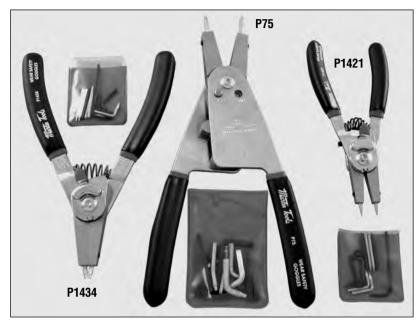

These unique features and the superior performance of *Martin*'s pliers have made them the standard excelllance for retaining ring service tools.

| Snap Ring Pliers |                                                                                                                                                                                                                            |                                             |                                             |                    |                   |  |  |  |
|------------------|----------------------------------------------------------------------------------------------------------------------------------------------------------------------------------------------------------------------------|---------------------------------------------|---------------------------------------------|--------------------|-------------------|--|--|--|
| Part<br>Number   | Description                                                                                                                                                                                                                | Internal                                    | External                                    | Weight<br>Ea. Lbs. | Std. Pkg.<br>Qty. |  |  |  |
| P1421            | Quick Switch Retaining Ring Pliers - Includes<br>5 pairs of color-coded interchangeable tips<br>and Allen wrench in handy pouch.<br>Tip sizes: Straight023", .036", .047" (0.6mm, 0.9m                                     | ½" - 1"<br>7mm - 26mm<br>m, 1.2mm) Bent 90° | ½" - 1"<br>3mm - 26mm<br>036", .047" (0.9mi | 0.3<br>m, 1.2mm)   | 6                 |  |  |  |
| P1434            | Quick Switch Retaining Ring Pliers - Includes 5 pairs of color-coded interchangeable tips and Allen wrench in handy pouch.  Tip sizes: Straight036", .047", .070" (0.9mm, 1.2mm, 1.8mm) Bent 90°036", .047" (0.9mm, 1.2mm) |                                             |                                             |                    |                   |  |  |  |
| P75              | Retaining Ring Pliers - Includes 6 pairs of color-coded interchangeable tips and Allen wrench in handy pouch. Tip sizes: Bent 15°090", 1.08", .120" (2.3mm, 2.7mm                                                          | 46mm - 102mm                                |                                             | 1.18<br>3mm, 2.7m  | 6<br>m, 3.0mm)    |  |  |  |
| P87              | Retaining Ring Pliers - Includes 6 pairs of color-coded interchangeable tips and Allen wrench in handy pouch.                                                                                                              | 3/s" - 2"<br>90mm - 175mm                   | ½" - 2"<br>90mm - 175mm                     | 3.05               | 6                 |  |  |  |
|                  | Tip sizes: Bent 20°120", .150", .180" (3.0mm, 3.8mm, 4.6mm) Bent 90°120", .150", .180" (3.0mm, 2.8mm, 4.6mm).                                                                                                              |                                             |                                             |                    |                   |  |  |  |
|                  | Snap Ring                                                                                                                                                                                                                  | Plier Sets                                  |                                             |                    |                   |  |  |  |
| P1450K           | 2 Piece Snap Ring Plier Set w/ Molded Foam Trray<br>Includes P1421 & P1434                                                                                                                                                 |                                             |                                             | 0.0                | 1                 |  |  |  |
| PL1465K          | 3 Piece Snap Ring Plier Set w/ Plastic Box<br>Includes P1421, P1434 & P75                                                                                                                                                  |                                             |                                             | 0.0                | 1                 |  |  |  |